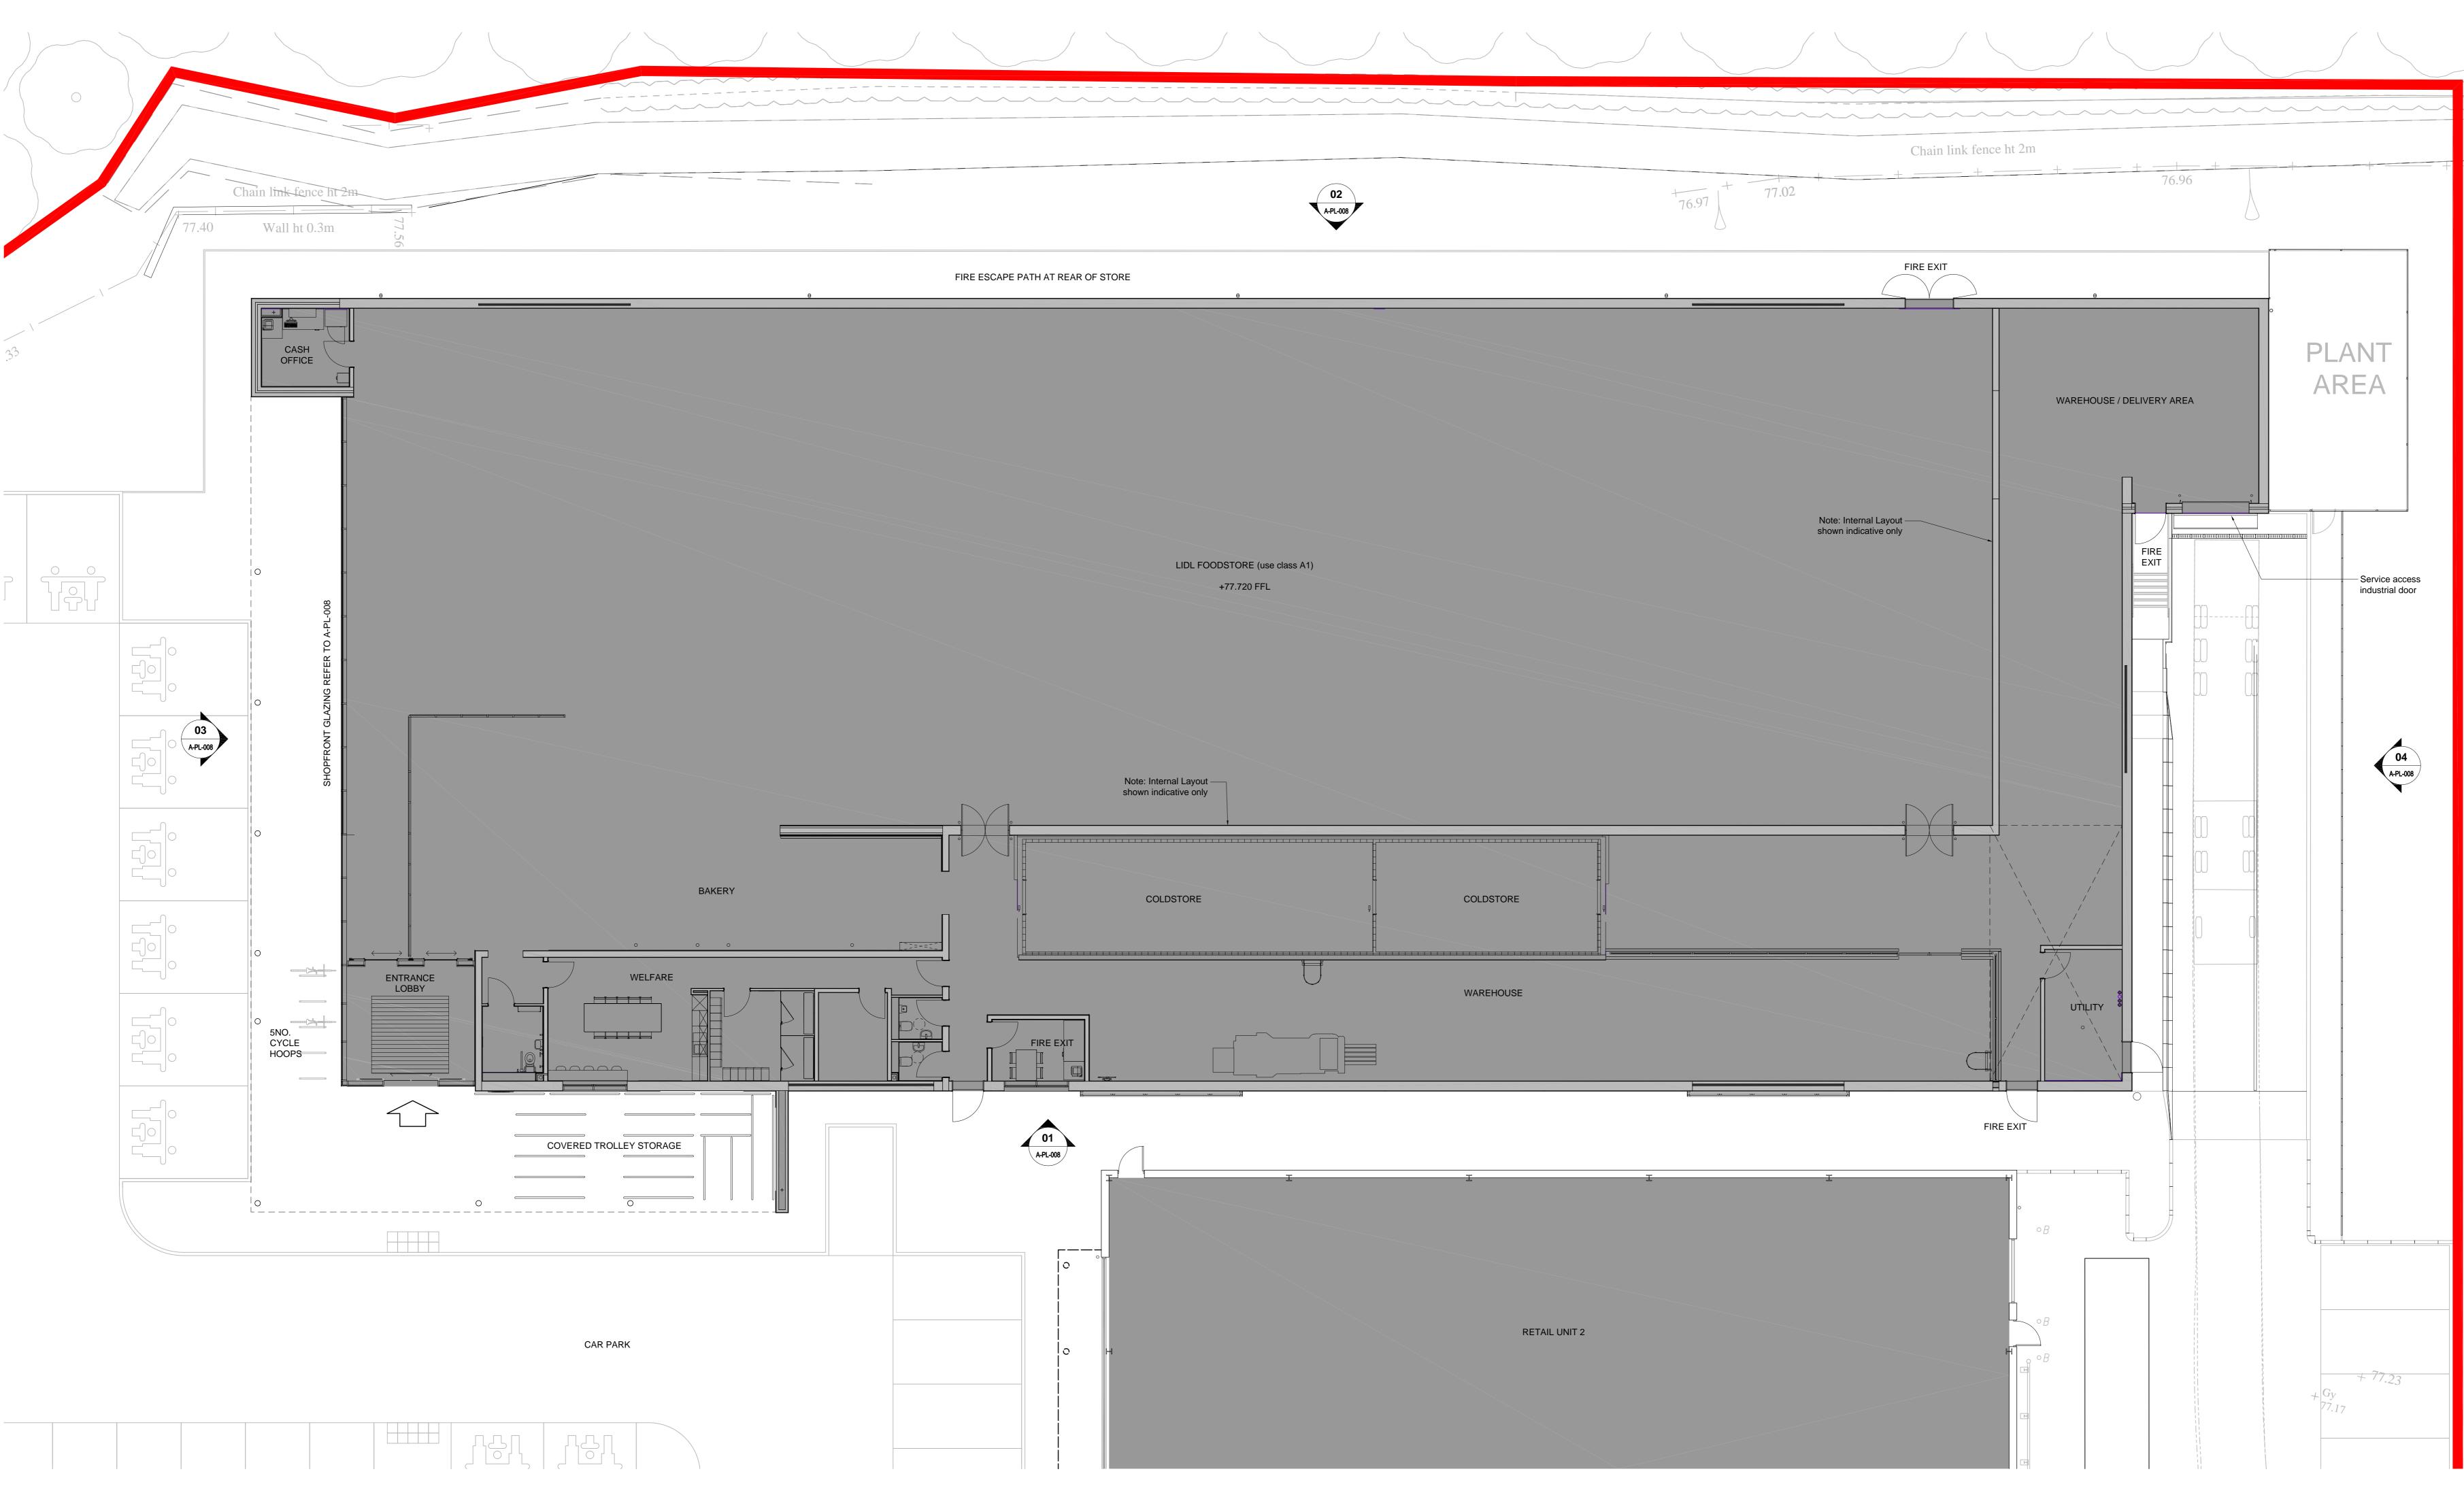

|   | THIS DRAWING IS STRICTLY NOT TO BE USED FOR CONSTRUCTION PURPOSES.                                                                                                                                                                                                                                                         |
|---|----------------------------------------------------------------------------------------------------------------------------------------------------------------------------------------------------------------------------------------------------------------------------------------------------------------------------|
|   | PROPOSED LEVELS SUBJECT TO DESIGN DEVELOPMENT.                                                                                                                                                                                                                                                                             |
|   | DRAINAGE STRATEGY & RAIN WATER PIPES SUBJECT TO<br>DESIGN DEVELOPMENT.                                                                                                                                                                                                                                                     |
|   | THIS DRAWING CONSISTS OF THE FOLLOWING THIRD<br>PARTY INFORMATION & DRAWINGS;-                                                                                                                                                                                                                                             |
|   | Ordnance Survey, (c) Crown Copyright 2015. All rights reserved. Licence number 10006297                                                                                                                                                                                                                                    |
|   | Topographical Survey by Green Hatch, drawing 15541a_OGL, received via email on 27/07/2017.                                                                                                                                                                                                                                 |
|   | TO BE READ IN CONJUNCTION WITH HCD DRAWINGS;                                                                                                                                                                                                                                                                               |
|   | A-PL-001 - SITE LOCATION PLAN<br>A-PL-002 - EXISTING SITE PLAN<br>A-PL-003 - PROPOSED SITE PLAN<br>A-PL-005 - PROPOSED RETAIL UNIT BUILDING PLAN<br>A-PL-006 - PROPOSED STORE ROOF PLAN<br>A-PL-007 - PROPOSED RETAIL UNIT ROOF PLAN<br>A-PL-008 - PROPOSED STORE ELEVATIONS<br>A-PL-009 - PROPOSED RETAIL UNIT ELEVATIONS |
|   |                                                                                                                                                                                                                                                                                                                            |
| 0 | 2 4 6 8 10                                                                                                                                                                                                                                                                                                                 |