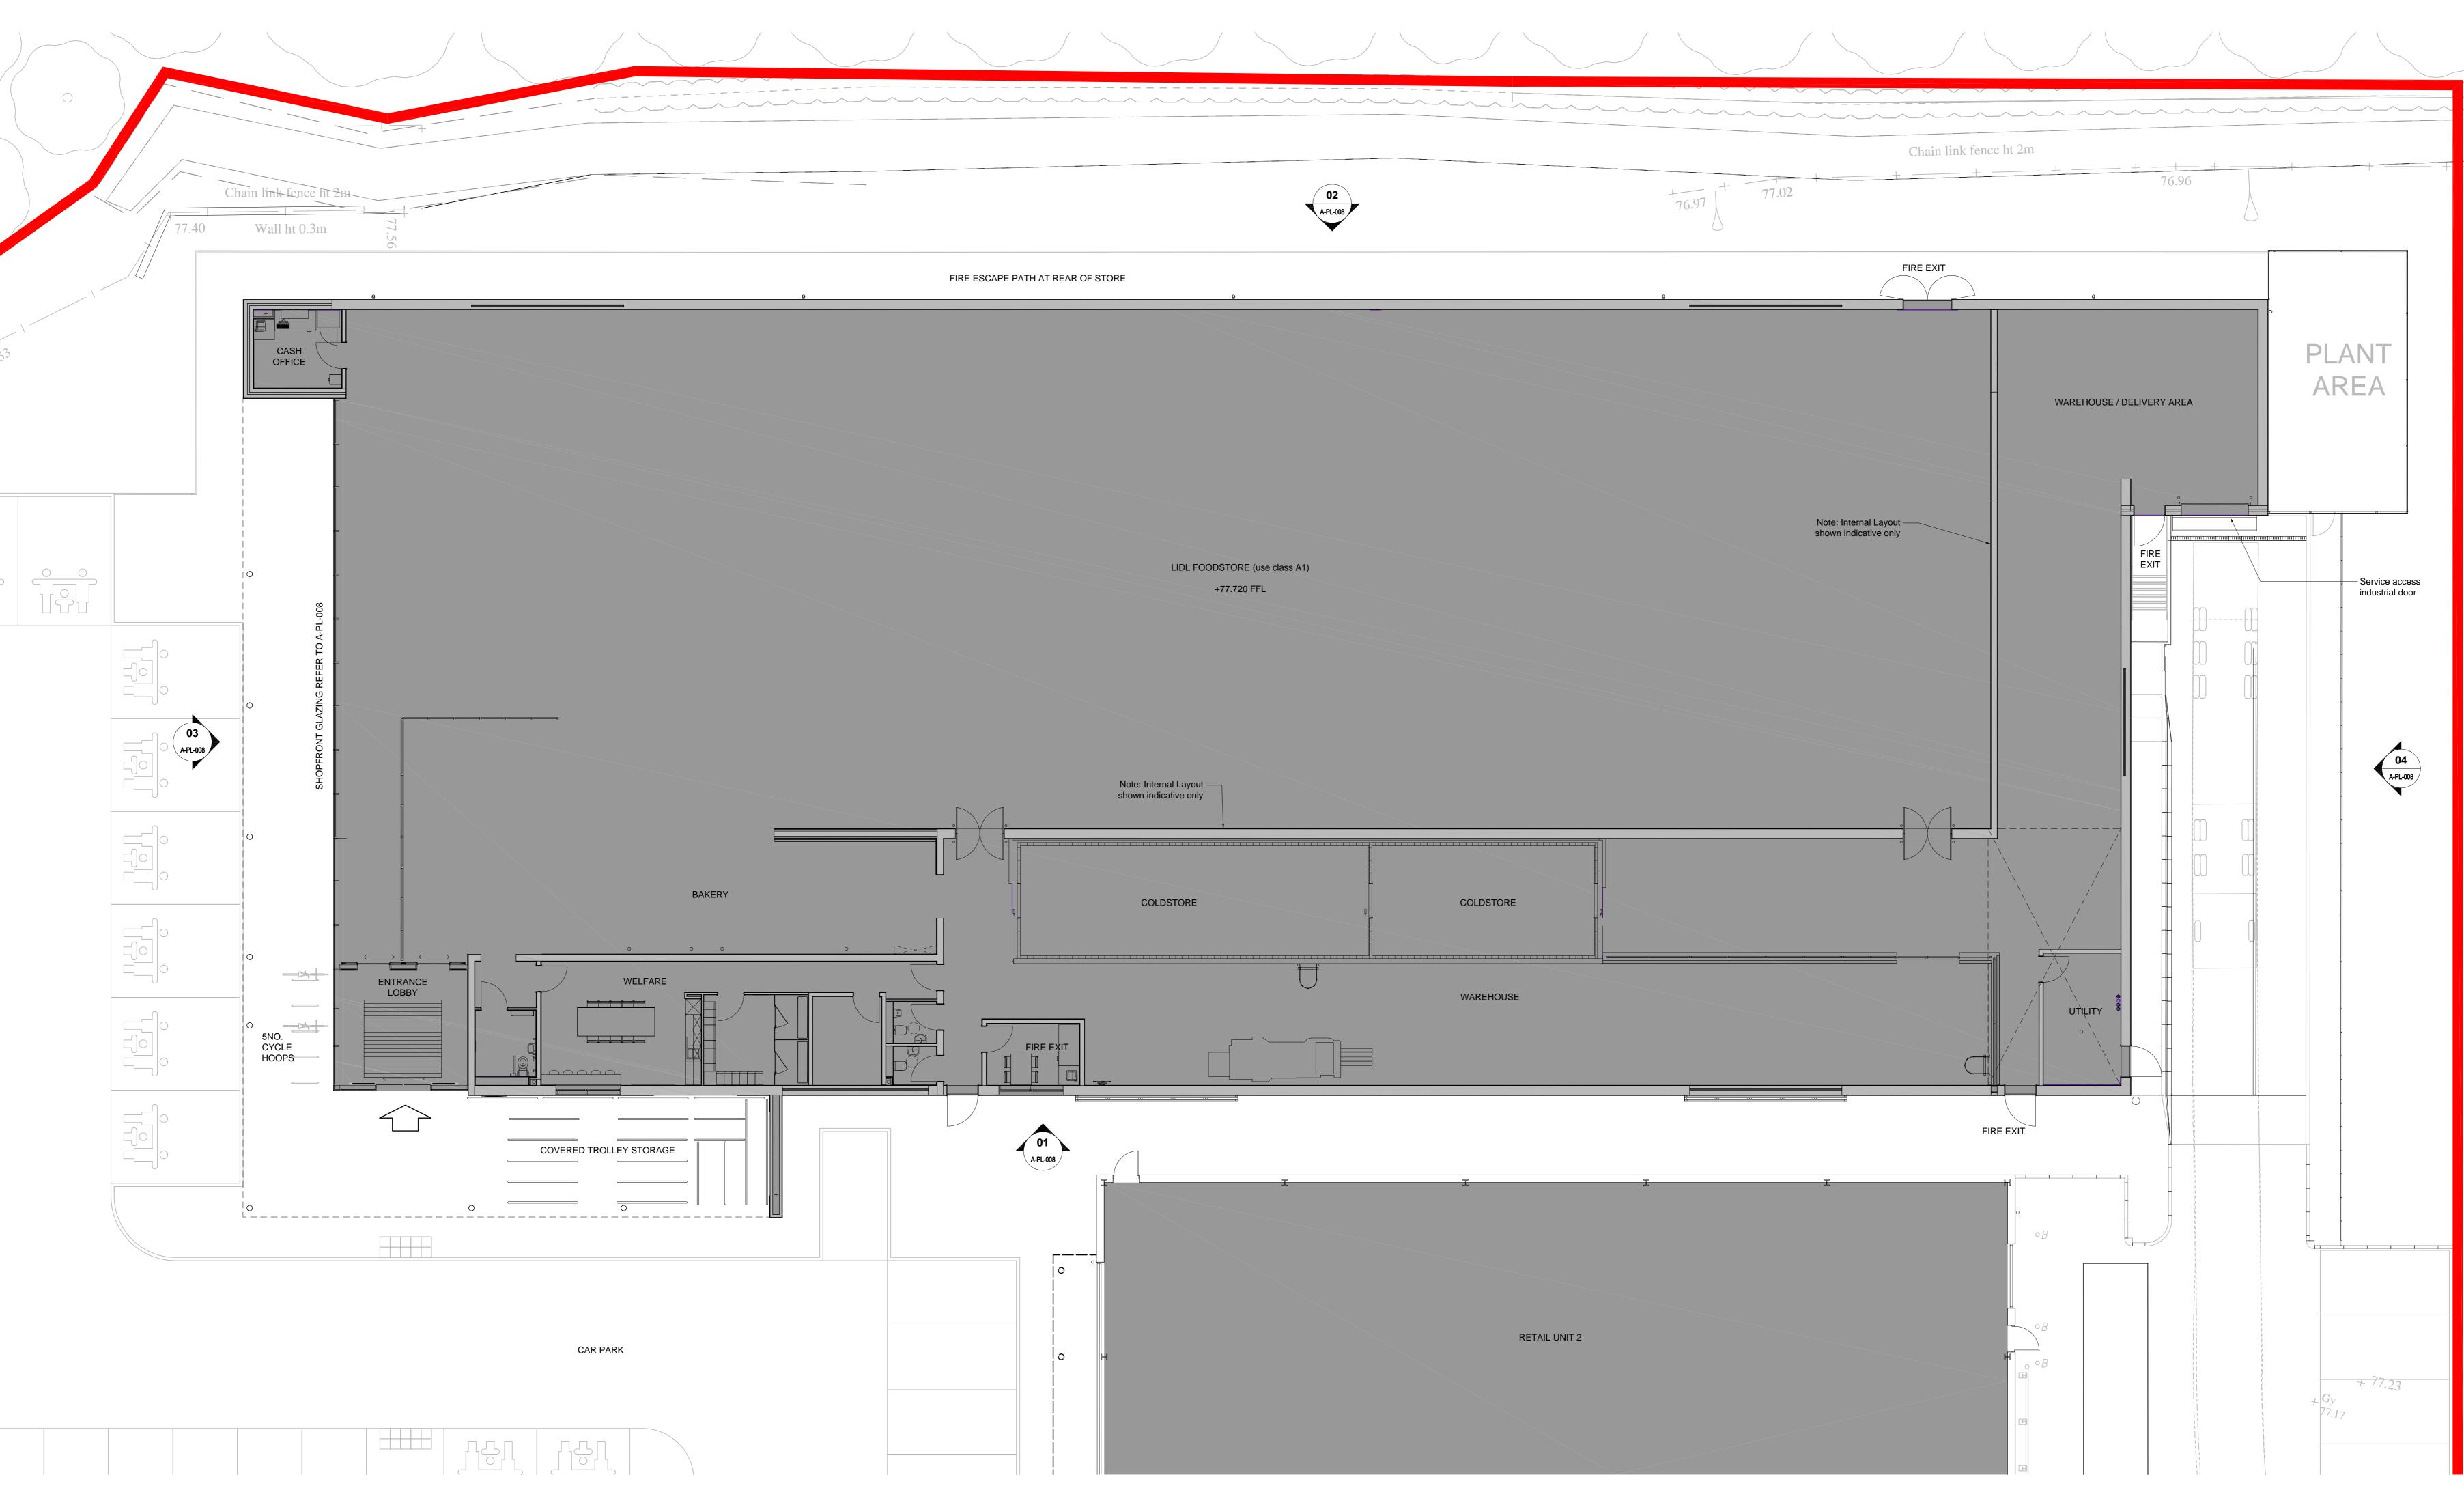

|   | THIS DRAWING IS STRICTLY NOT TO BE USED FOR CONSTRUCTION PURPOSES.                                                                                                                                                                                                                                                         |
|---|----------------------------------------------------------------------------------------------------------------------------------------------------------------------------------------------------------------------------------------------------------------------------------------------------------------------------|
|   | PROPOSED LEVELS SUBJECT TO DESIGN DEVELOPMENT.                                                                                                                                                                                                                                                                             |
|   | DRAINAGE STRATEGY & RAIN WATER PIPES SUBJECT TO<br>DESIGN DEVELOPMENT.                                                                                                                                                                                                                                                     |
|   | THIS DRAWING CONSISTS OF THE FOLLOWING THIRD<br>PARTY INFORMATION & DRAWINGS;-                                                                                                                                                                                                                                             |
|   | Ordnance Survey, (c) Crown Copyright 2015. All rights reserved. Licence number 10006297                                                                                                                                                                                                                                    |
|   | Topographical Survey by Green Hatch, drawing 15541a_OGL, received via email on 27/07/2017.                                                                                                                                                                                                                                 |
|   | TO BE READ IN CONJUNCTION WITH HCD DRAWINGS;                                                                                                                                                                                                                                                                               |
|   | A-PL-001 - SITE LOCATION PLAN<br>A-PL-002 - EXISTING SITE PLAN<br>A-PL-003 - PROPOSED SITE PLAN<br>A-PL-005 - PROPOSED RETAIL UNIT BUILDING PLAN<br>A-PL-006 - PROPOSED STORE ROOF PLAN<br>A-PL-007 - PROPOSED RETAIL UNIT ROOF PLAN<br>A-PL-008 - PROPOSED STORE ELEVATIONS<br>A-PL-009 - PROPOSED RETAIL UNIT ELEVATIONS |
|   |                                                                                                                                                                                                                                                                                                                            |
| 0 | 2 4 6 8 10                                                                                                                                                                                                                                                                                                                 |